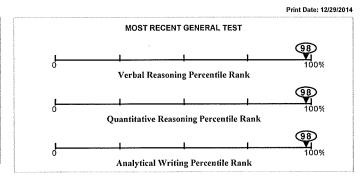

### **Graduate Study Prospects**

Did Take Grad Test: Yes
Graduate Admissions Test: GRE
Scores and/or Percentiles: 98% Verbal
96% Quantitative

Graduate Study Plans First Choice

LSU Baton Rouge, LA

Reason For Selection